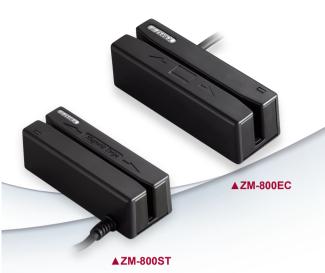

## ZM-800 Series

## Magnetic Stripe Reader

Designed with simplicity and performance in mind, the ZM-800 Series magnetic stripe readers from ZEBEX offer bi-directional reading capability that make the devices ideal for applications such as credit authorization terminals, point-of-sale terminals, personal computers, and banking terminals. ZM-800 Series stripe reader offers excellent data security through simple programming capability and it is capable of reading and automatically distinguishing between ISO standards and reads both Lo-Co and Hi-Co cards.

- Clear beeper and LED indicators
- Reads up to three tracks of information
- User-friendly configuration software
- Reliable for a minimum of one million card swipes
- Compact size for easy installation